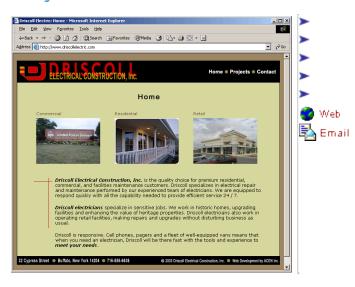

It's hard to tell people what you do. That's because expertise and accomplishments are difficult to describe but a picture can tell your story at a glance.

Portfolio<sup>TM</sup> is a software application that makes it easy to tell your story of expertise and accomplishment in your website. Driscoll Electrical Contracting uses Portfolio<sup>TM</sup> to demonstrate their breadth of expertise ranging from large and complex commercial projects to intricate and detailed residential work.